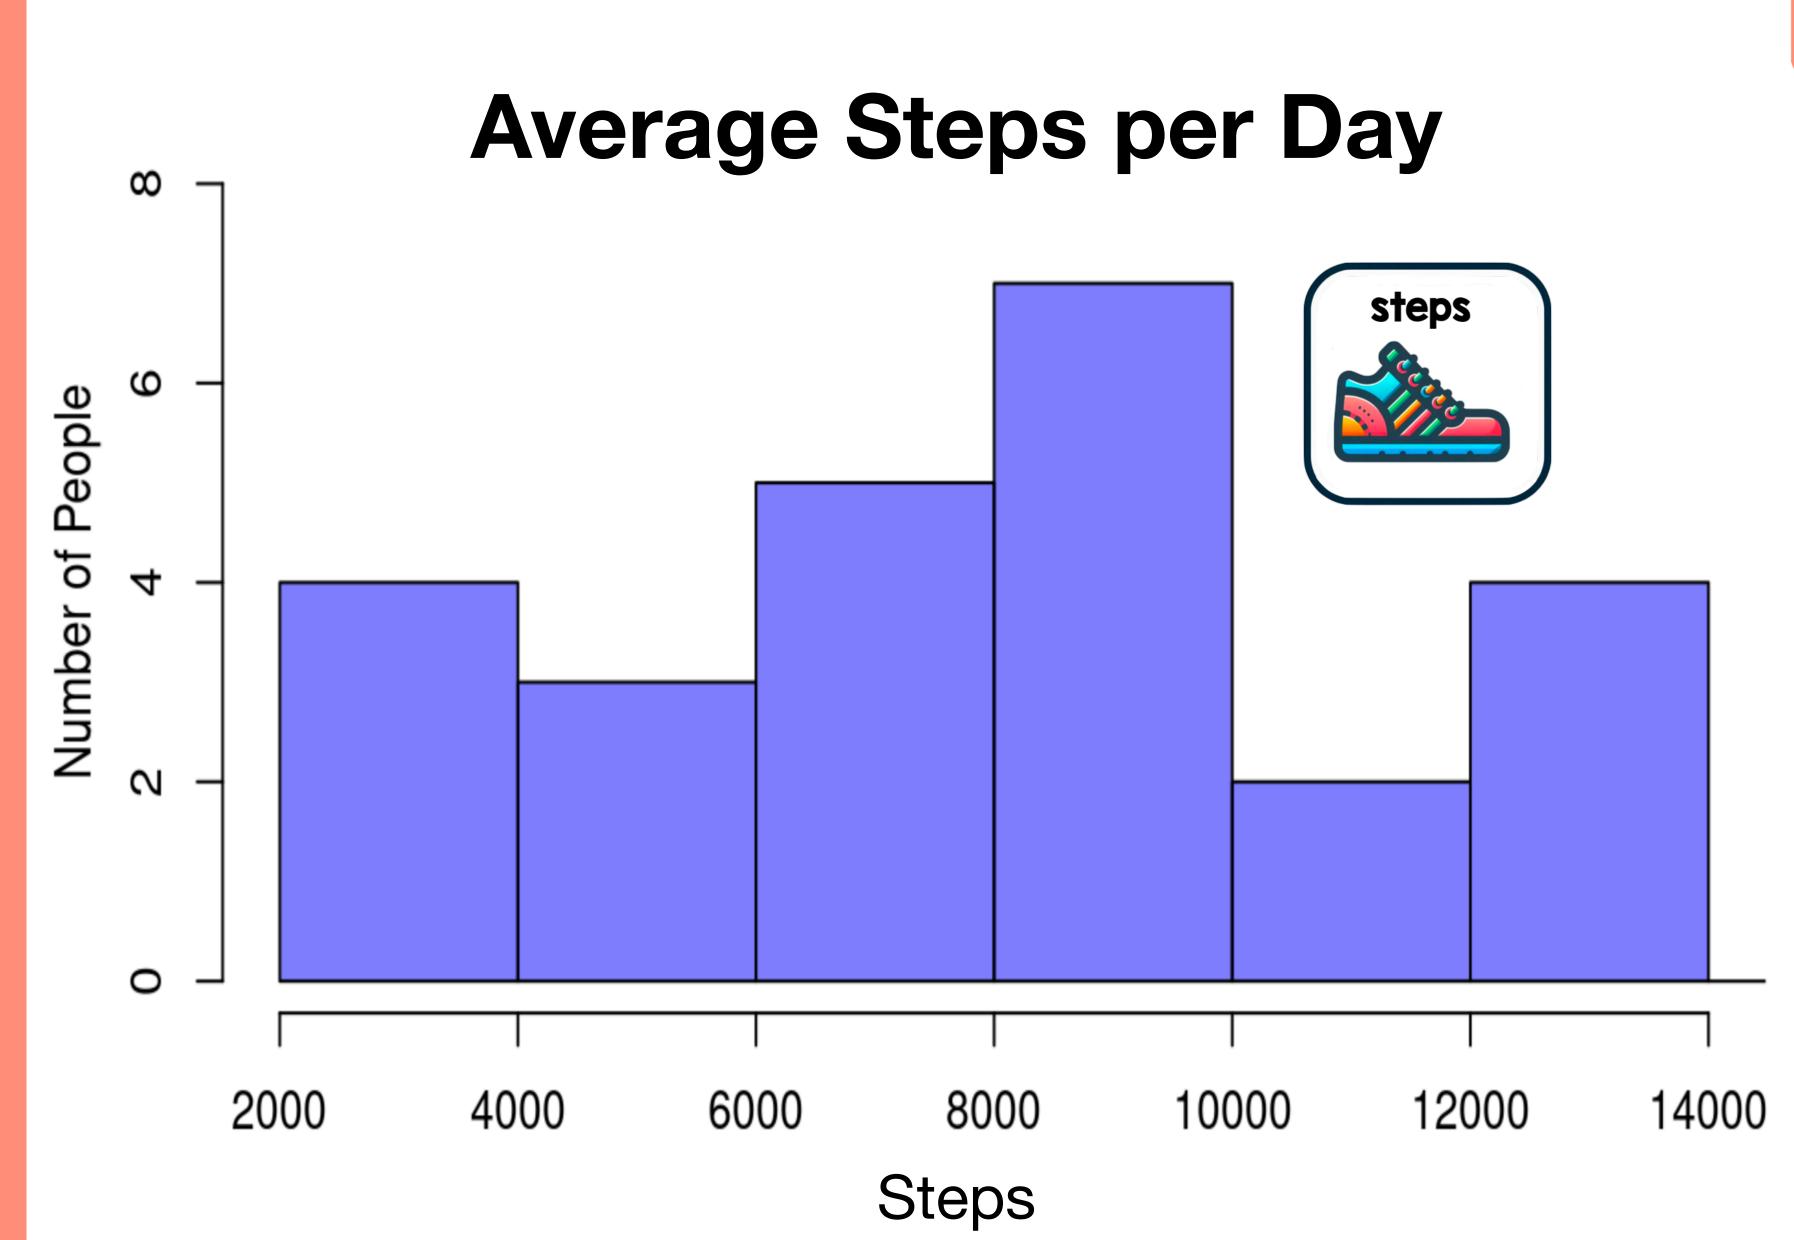

- Problem Statement
- Summary of Data
- Results
- Action Items



### Introduction

- Bellabeat Fashionable Health Trackers
- Fitbit Smart Device Data 30 Users
- <sup>6</sup> 'R' used for analysis and visualization











### Problem Statement

- What are trends in smart device usage?
- How could these trends apply to Bellabeat customers?
- How could these trends help influence Bellabeat marketing strategy?

Data Analysis Exercise

(a) beliabeat

# Summary of Data

- BMI, Weight
- Daily Summary of steps, distance, calories, level of activeness
- Logs of sleep level, heart rate, level of activeness

















#### Histogram of Fitbit User BMI



Only 11 users
Range from
healthy to obese

# **Data Analysis Exercise**

#### **Average Daily Hours**



# Most used more than 22 hours





Large range from inactive to active



#### Average Distance per Day



# Large range of distance

# **Data Analysis Exercise**

#### Average Calories per Day



Also shows large range of calories

#### Minutes by Level of Activeness





Lightly Active is most common (after sedentary)

Fairly Active is least common

(b) bellabeat Sleep Level of 16 User Days Data Analysis Exercise Light Sleep sleep level Deep Sleep Rapid Eye Movement Range of 7 to 15 hours

6:00 PM 9:00 PM 12:00 AM 3:00 AM 6:00 AM 9:00 AM 12:00 PM 3:00 PM 6:00 PM

#### Hourly Intensity of 16 User Days





Some with high activity periods, some mostly low

## Analysis

- Wide variety of activity among users
- Users can set goals for steps, calories, distance, etc.
- Useful measurement of heart rate and sleep quality