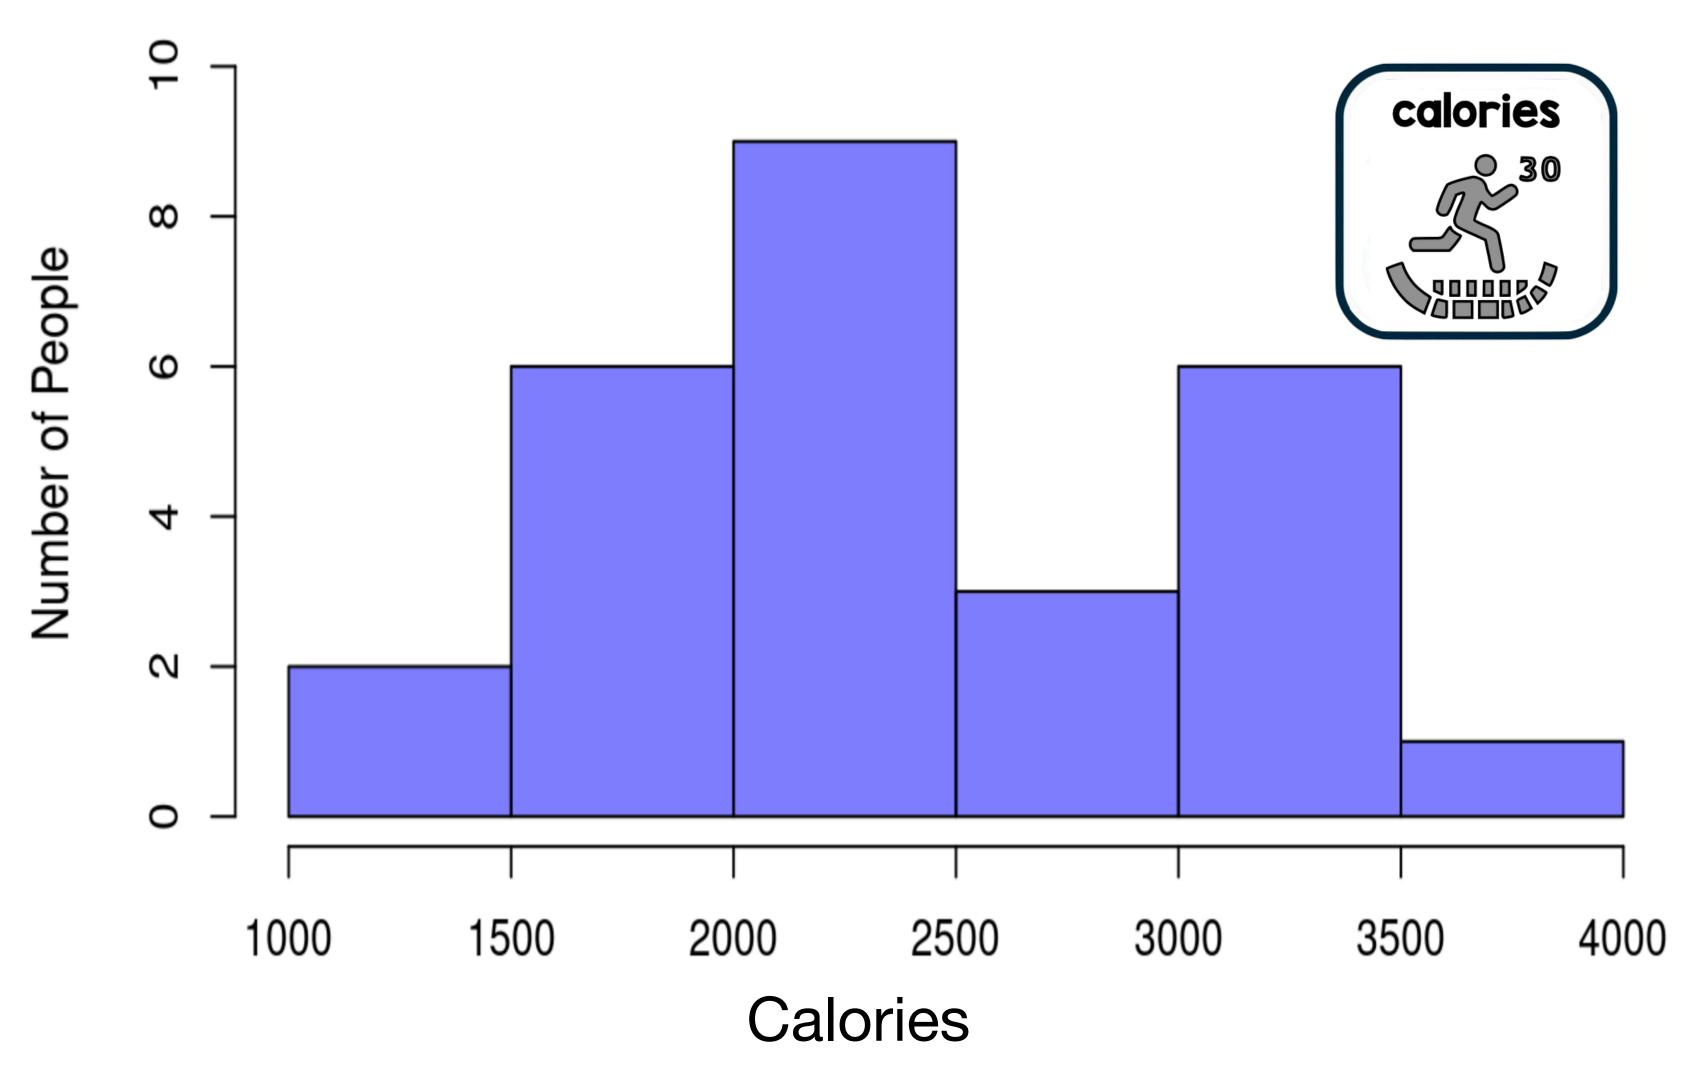

up>6</sup> 'R' used for analysis and visualization











### Problem Statement

- What are trends in smart device usage?
- How could these trends apply to Bellabeat customers?
- How could these trends help influence Bellabeat marketing strategy?

Data Analysis Exercise

(a) beliabeat

# Summary of Data

- BMI, Weight
- Daily Summary of steps, distance, calories, level of activeness
- Logs of sleep level, heart rate, level of activeness

















#### Histogram of Fitbit User BMI



Only 11 users
Range from
healthy to obese

# **Data Analysis Exercise**

#### **Average Daily Hours**



# Most used more than 22 hours





Large range from inactive to active



#### Average Distance per Day



# Large range of distance

# **Data Analysis Exercise**

#### Average Calories per Day



Also shows large range of calories

#### Minutes by Level of Activeness





Lightly Active is most common (after sedentary)

Fairly Active is least common

(b) bellabeat Sleep Level of 16 User Days Data Analysis Exercise Light Sleep sleep level Deep Sleep Rapid Eye Movement Range of 7 to 15 hours

6:00 PM 9:00 PM 12:00 AM 3:00 AM 6:00 AM 9:00 AM 12:00 PM 3:00 PM 6:00 PM

#### Hourly Intensity of 16 User Days





Some with high activity periods, some mostly low

## Analysis

- Wide variety of activity among users
- Users can set goals for steps, calories, distance, etc.
- Useful measurement of heart rate and sleep quality



### Action Items

- Focus on Bellabeat "Leaf"
- Appeal to female users who want to track health but remain stylish
- Run ads on Youtube and Facebook for women viewi