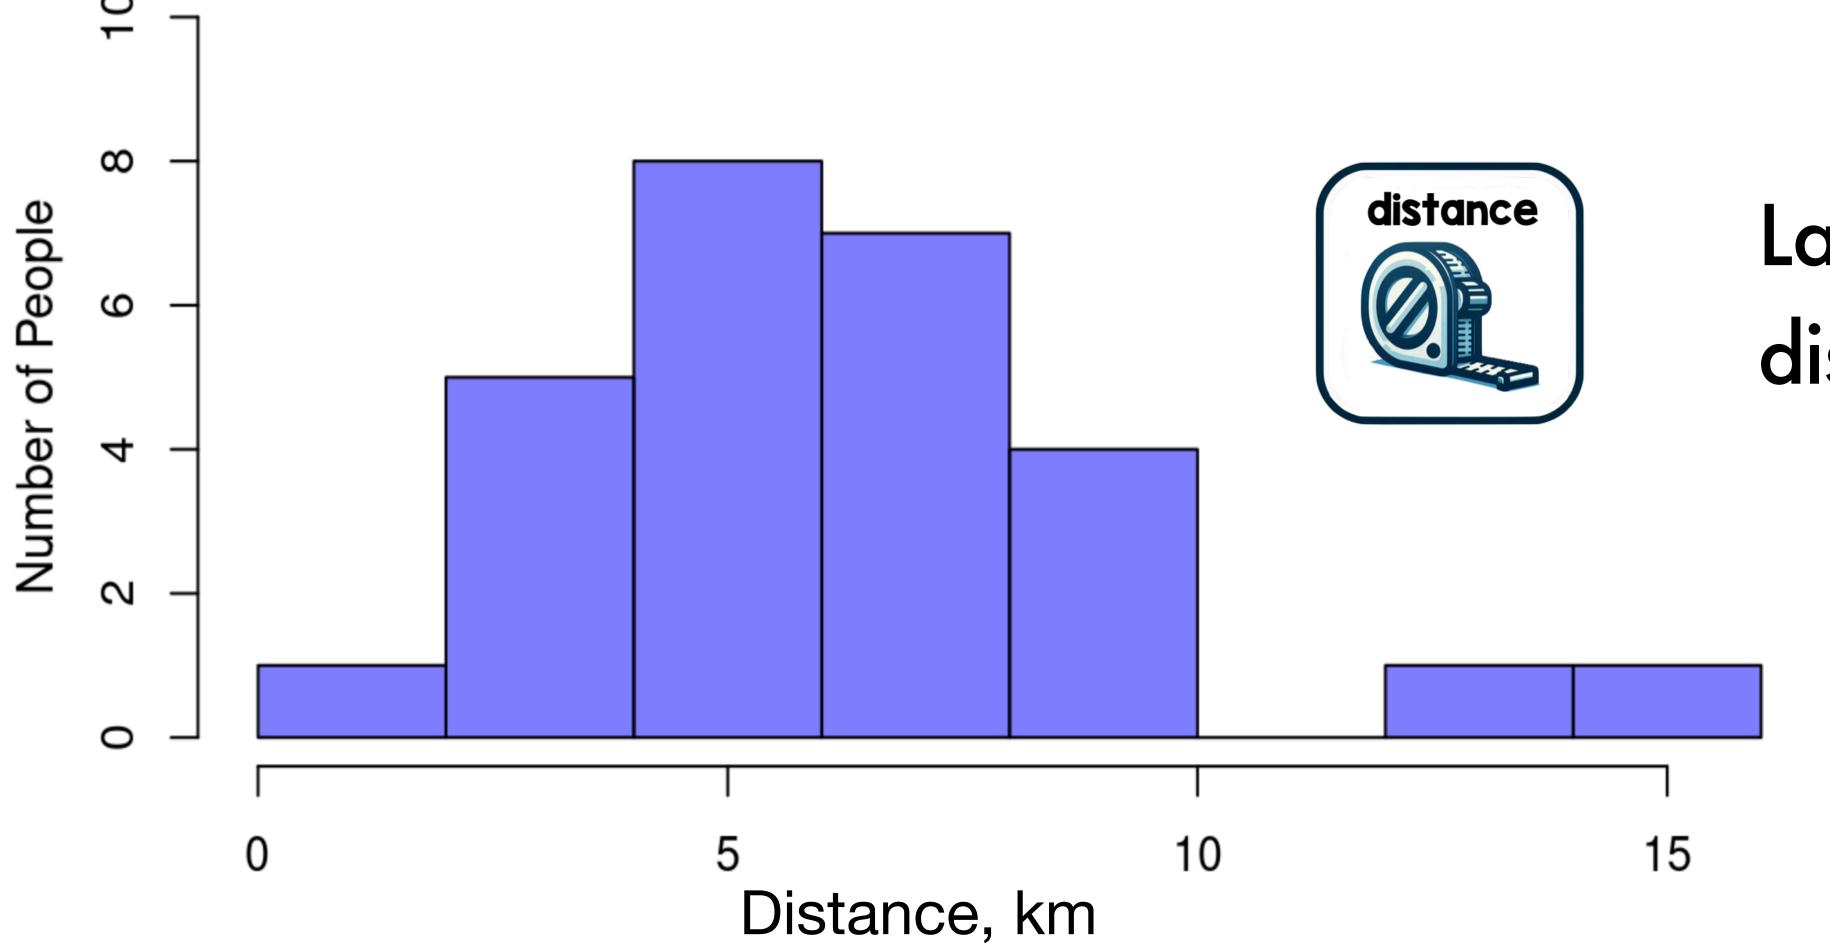

oduction

- Bellabeat Fashionable Health Trackers
- Fitbit Smart Device Data 30 Users
- <sup>6</sup> 'R' used for analysis and visualization











### Problem Statement

- What are trends in smart device usage?
- How could these trends apply to Bellabeat customers?
- How could these trends help influence Bellabeat marketing strategy?

Data Analysis Exercise

(a) beliabeat

# Summary of Data

- BMI, Weight
- Daily Summary of steps, distance, calories, level of activeness
- Logs of sleep level, heart rate, level of activeness

















#### Histogram of Fitbit User BMI



Only 11 users
Range from
healthy to obese

# **Data Analysis Exercise**

#### **Average Daily Hours**



# Most used more than 22 hours





Large range from inactive to active



#### Average Distance per Day



# Large range of distance

# **Data Analysis Exercise**

#### Average Calories per Day



Also shows large range of calories

#### Minutes by Level of Activeness





Lightly Active is most common (after sedentary)

Fairly Active is least common

(b) bellabeat Sleep Level of 16 User Days Data Analysis Exercise Light Sleep sleep level Deep Sleep Rapid Eye Movement Range of 7 to 15 hours

6:00 PM 9:00 PM 12:00 AM 3:00 AM 6:00 AM 9:00 AM 12:00 PM 3:00 PM 6:00 PM

#### Hourly Intensity of 16 User Days





Some with high activity periods, some mostly low

## Analysis

- Wide variety of activity among users
- Users can set goals for steps, calories, distance, etc.
- Useful measurement of heart rate and sleep quality



### Action Items

- Focus on Bellabeat "Leaf"
- Appeal to female users who