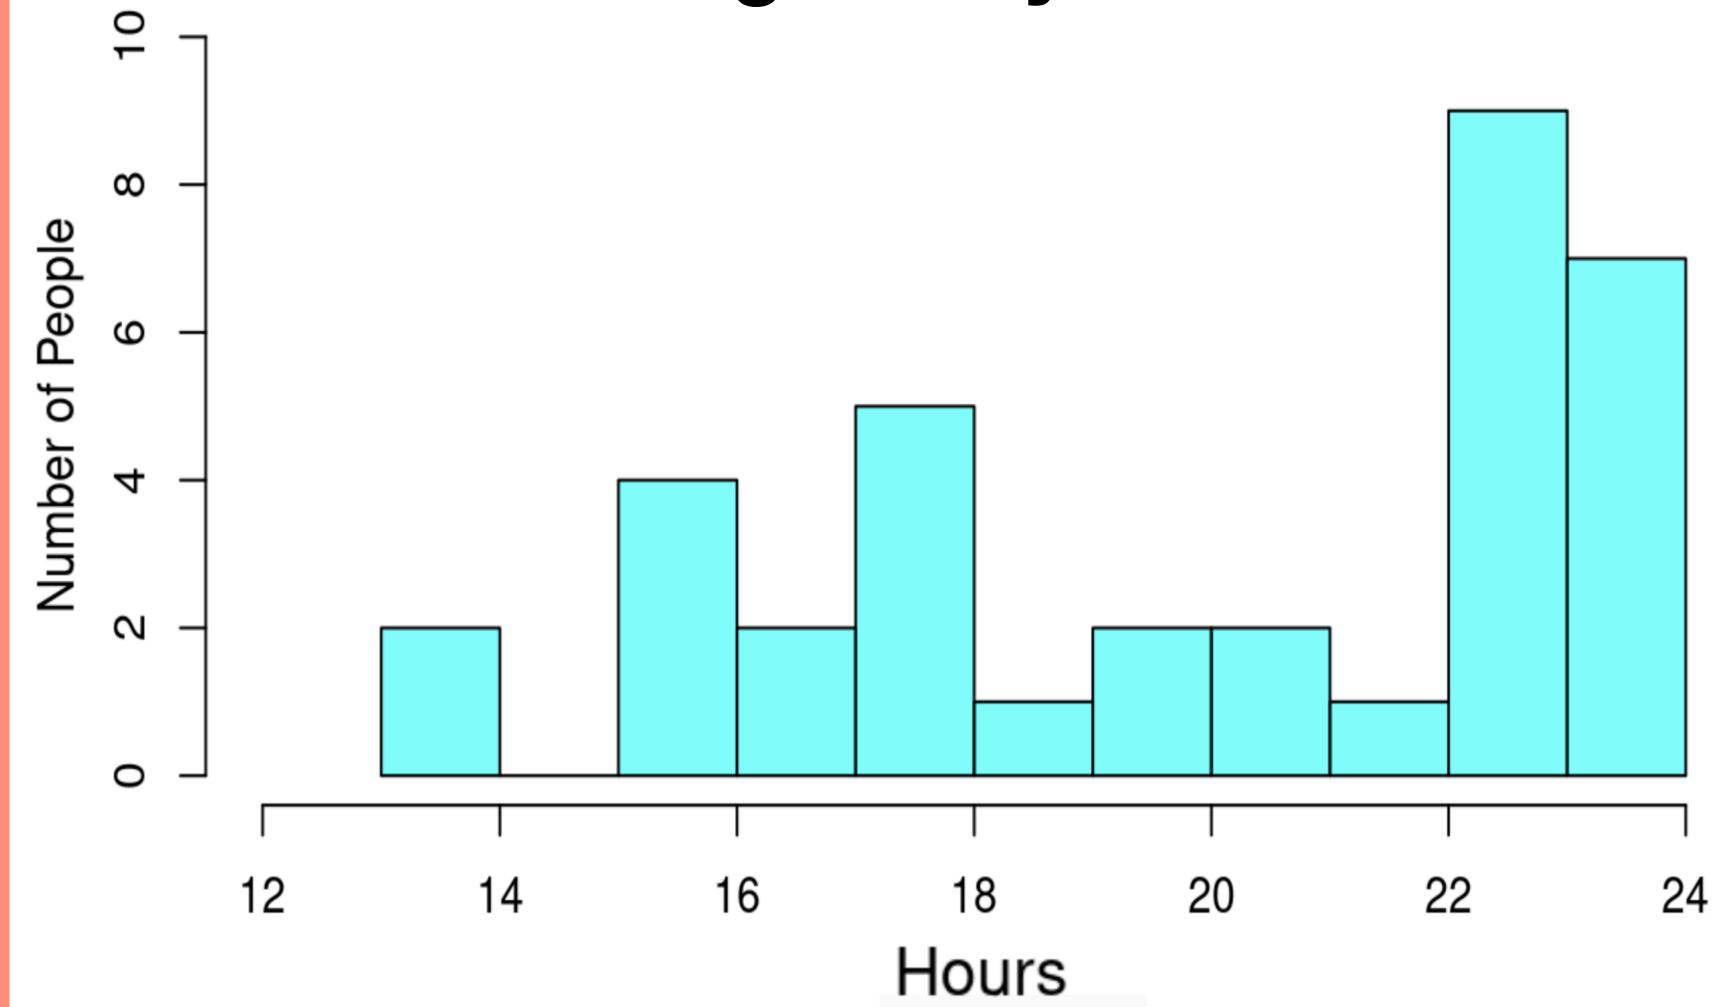

#### **Average Daily Hours**

# Most used more than 22 hours

Large range from inactive to active