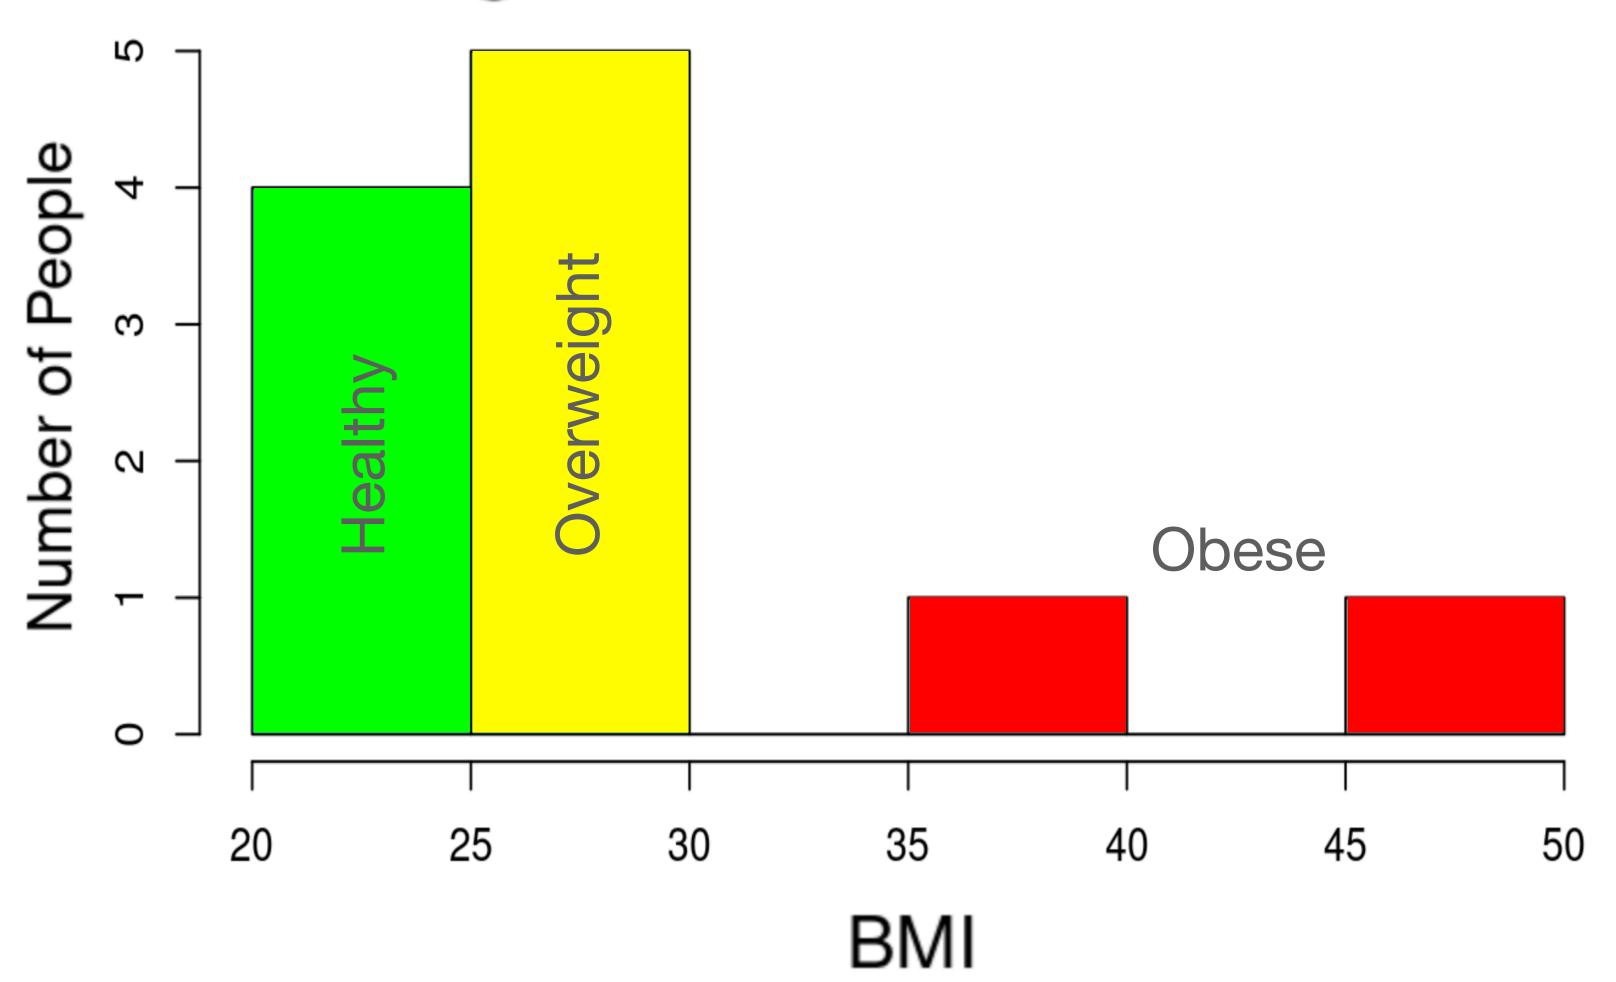

# 6 bellabeat

Data Analysis Exercise

Brad Hotle, June 20th 2024

### Overview

- Introduction
- Problem Statement
- Summary of Data
- Results
- Action Items



### Introduction

- Bellabeat Fashionable Health Trackers
- Fitbit Smart Device Data 30 Users
- <sup>6</sup> 'R' used for analysis and visualization











### Problem Statement

- What are trends in smart device usage?
- How could these trends apply to Bellabeat customers?
- How could these trends help influence Bellabeat marketing strategy?

Data Analysis Exercise

(a) beliabeat

# Summary of Data

- BMI, Weight
- Daily Summary of steps, distance, calories, level of activeness
- Logs of sleep level, heart rate, level of activeness

















#### Histogram of Fitbit User BMI



Only 11 users
Range from
healthy to obese

# **Data Analysis Exercise**

#### **Average Daily Hours**



# Most used more than 22 hours





Large range from inactive to active



#### Average Distance per Day



# Large range of distance

# **Data Analysis Exercise**

#### Average Calories per Day



Also shows large range of calories

#### Minutes by Level of Activeness





Lightly Active is most common (after sedentary)

Fairly Active is least common

(b) bellabeat Sleep Level of 16 User Days Data Analysis Exercise Light Sleep sleep level Deep Sleep Rapid Eye Movement Range of 7 to 15 hours

6:00 PM 9:00 PM 12:00 AM 3:00 AM 6:00 AM 9:00 AM 12:00 PM 3:00 PM 6:00 PM

#### Hourly Intensity of 16 User Days





Some with high activity periods, some mostly low

## Analysis

- Wide variety