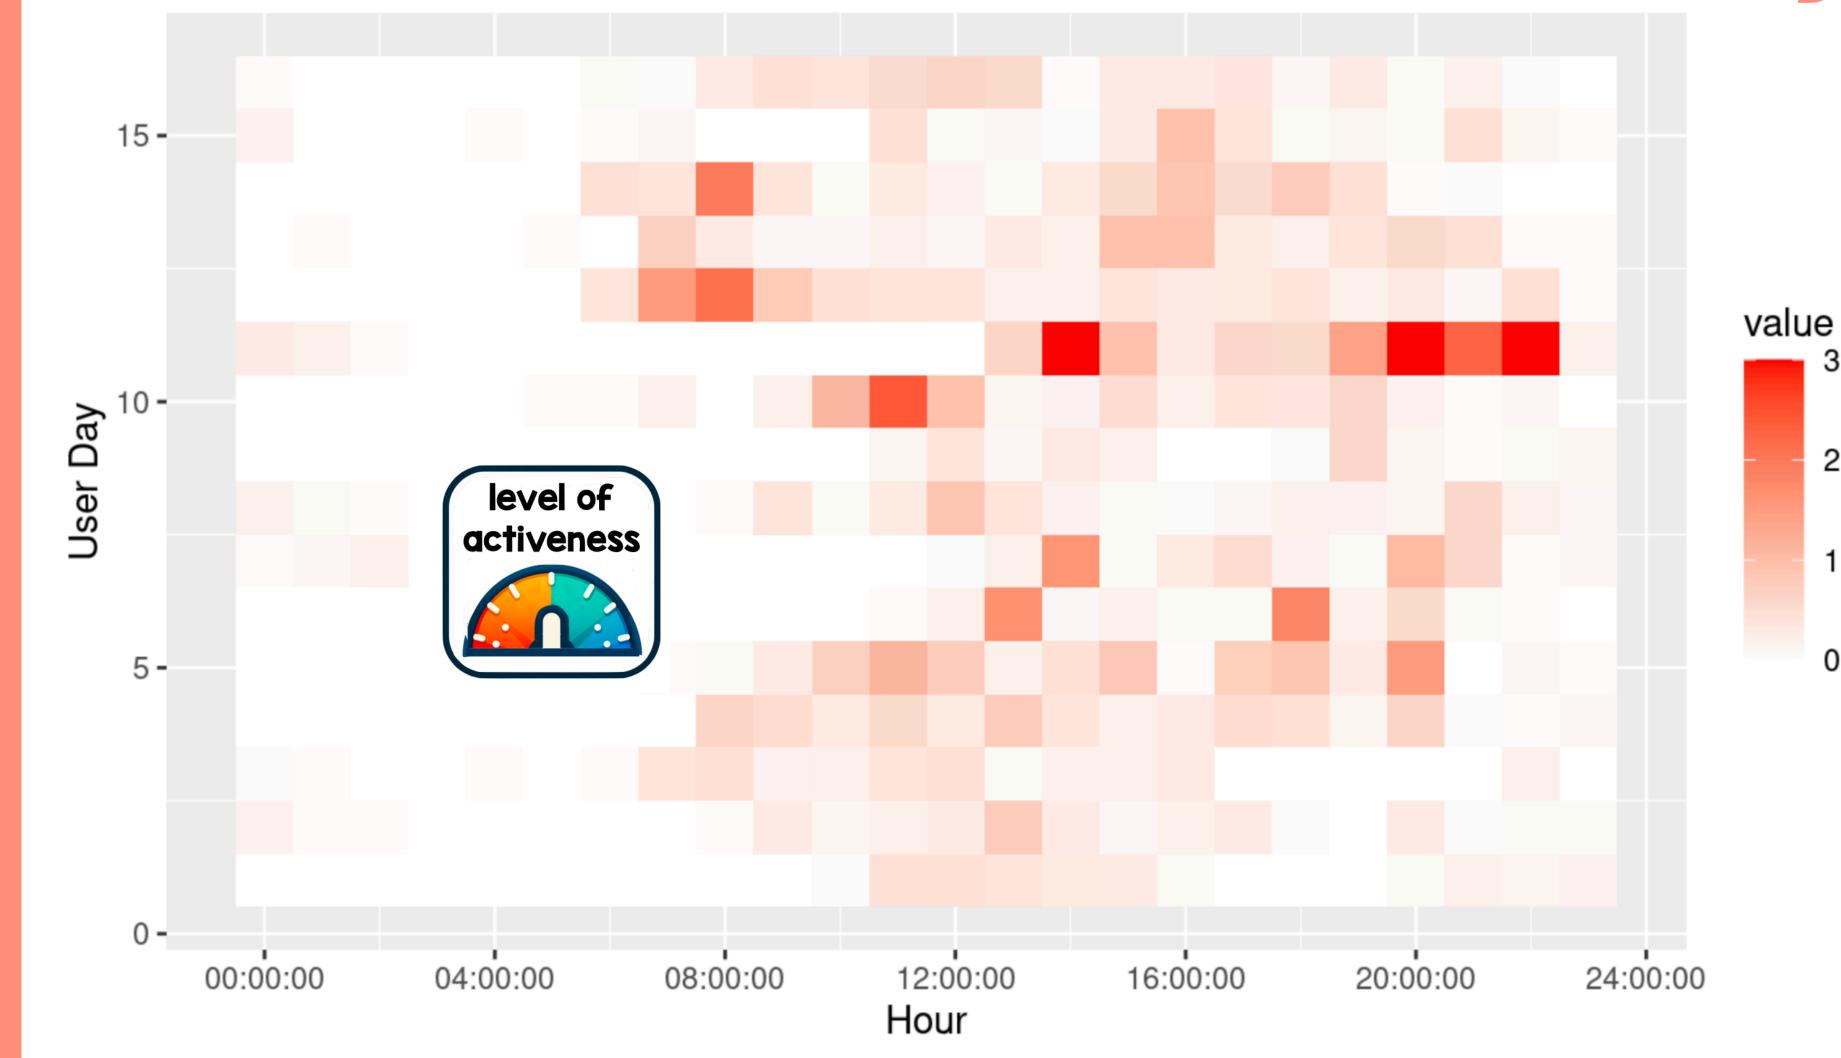

#### Hourly Intensity of 16 User Days

Some with high activity periods, some mostly low