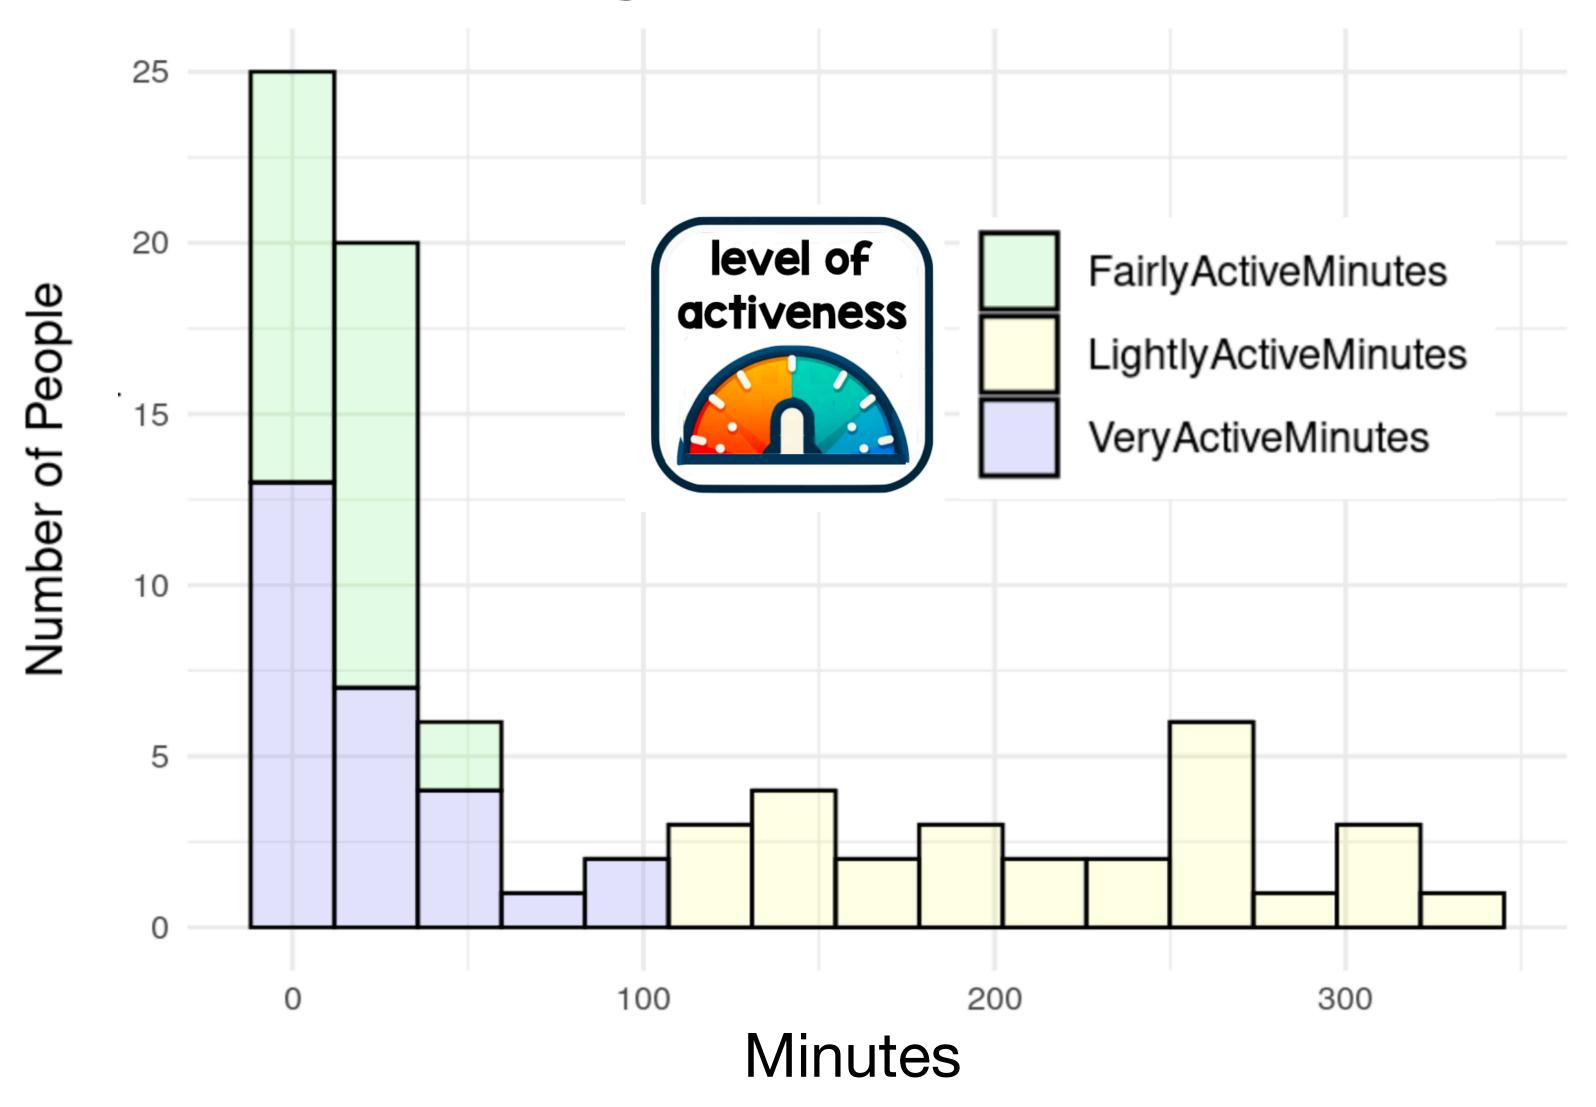

#### Minutes by Level of Activeness

Lightly Active is most common (after sedentary)

Fairly Active is least common

(b) bellabeat Sleep Level of 16 User Days Data Analysis Exercise Light Sleep sleep level Deep Sleep Rapid Eye Movement Range of 7 to 15 hours